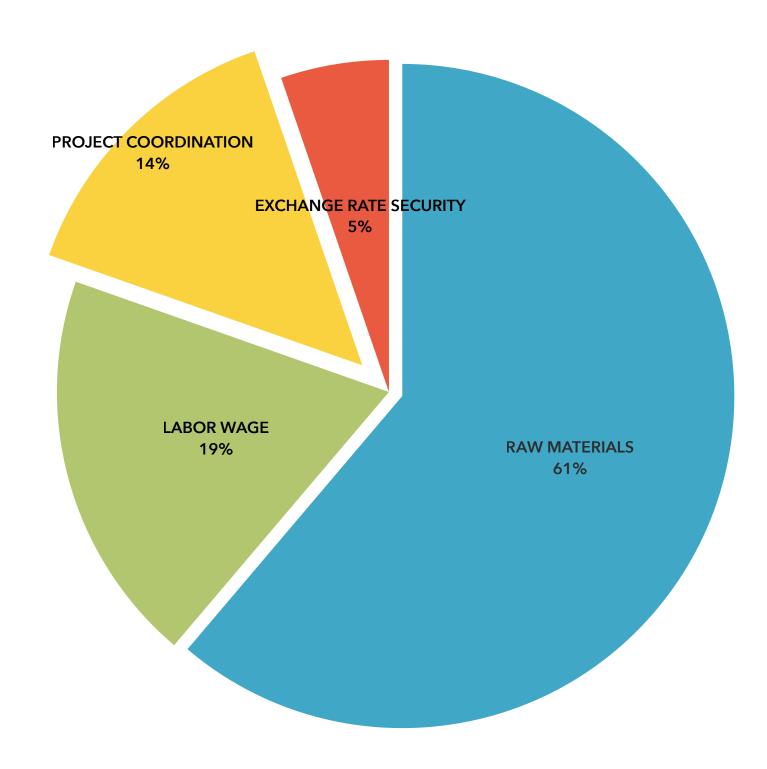

### PROJECT COST DISTRIBUTION

## AGGREGATED COSTS

| PARTICULAR              | NEPALI RUPEES | EUROS     |
|-------------------------|---------------|-----------|
| RAW MATERIALS           | 1,801,700.00  | 16,211.09 |
| LABOR WAGE              | 565000.00     | 5083.68   |
| PROJECT<br>COORDINATION | 422,340.00    | 3,800.07  |
| EXCHANGE RATE SECURITY  | 155,000.00    | 1,394.64  |
| TOTAL PROJECT COST      | 2,944,040.00  | 26,489.47 |
|                         |               |           |
|                         |               |           |
|                         |               |           |
|                         |               |           |